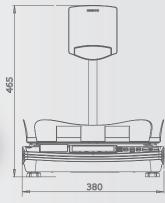

ing and Weight Checker
- 16 hs Battery
- Double Display for customers and users
- Blue Led displays
- Trendy Design
- Reversible stainless steel tray
- 4 individually removable fins
- USB to PC connection
- Itegra Software
- Driver to connect to other softwares







## **SOFTWARE**

iTegra management software allows the integration of all Kretz interconectables solutions such as scales, cash registers or consumer price verifiers. It manages all the information related to transactions, controls multiple functions and gives reports, statistics and works with automation tasks.



It's developed 100% in Java language and includes communication driver JDataGate for data traffic with other softwares. It also works with several systems (Windows, Linux, Mac OS X, etc)

## SCALE DIMENSIONS (mm)