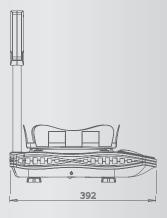

g and Weight Checker
- 16 hs Battery
- Double Display for customers and users
- Blue Led displays
- Trendy Design
- Reversible stainless steel tray
- 4 individually removable fins
- USB to PC connection
- Itegra Software
- Driver to connect to other softwares







## **SOFTWARE**

iTegra management software allows the integration of all Kretz interconectables solutions such as scales, cash registers or consumer price verifiers. It manages all the information related to transactions, controls multiple functions and gives reports, statistics and works with automation tasks.



It's developed 100% in Java language and includes communication driver JDataGate for data traffic with other softwares. It also works with several systems (Windows, Linux, Mac OS X, etc)

## SCALE DIMENSIONS (mm)