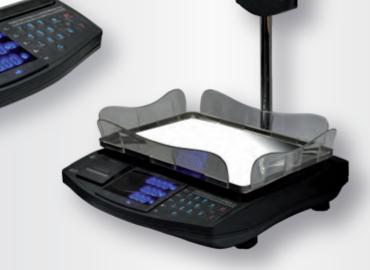

## aura

- Thermal receipt printer
- Alphanumeric
- Multirange 15 kg x 5 g y 30 kg x 10 g
- Weight Price Amount Scale
- 800 articles (PLU)
- Piece Counting and Weight Checker
- 16 hs Battery
- Double Display for customers and users
- Blue Led displays
- Trendy Design
- Reversible stainless steel tray
- 4 individually removable fins
- USB to PC connection
- Itegra Software
- Driver to connect to other softwares